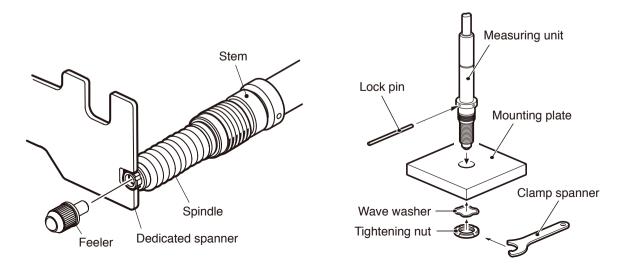

### Feeler installation/removal method

- The recommended value of measuring unit mounting hole is φ9.7 ±0.15 mm.
- The mounting thickness is as follows:

DK812SF Series: 7 to 11 mm DK805SF Series: 9 to 11 mm

- Mounting parallelism affects measurement accuracy.
- Adjust the squareness to the surface to be measured or parallelism with respect to traveling to 0.02 mm/14 mm or less.