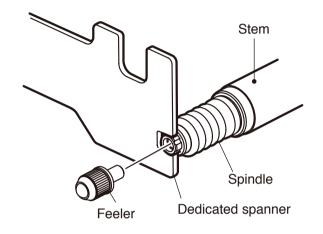

# DK812S installation cautions

#### Feeler installation/removal method



### Mounting holder dimensions and tolerance



Tightening torque: 0.6 N⋅m Material: In case of SUS303

Unit: mm

# DK812SF installation cautions

### Feeler installation/removal method



- The recommended value of measuring unit mounting hole is φ9.7 ±0.15 mm.
- The mounting thickness is as follows:

DK812SF Series: 7 to 11 mm DK805SF Series: 9 to 11 mm

- Mounting parallelism affects measurement accuracy.
- Adjust the squareness to the surface to be measured or parallelism with respect to traveling to 0.02 mm/14 mm or less.