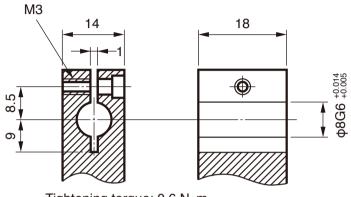

### Mounting holder dimensions and tolerance

Tightening torque: 0.6 N⋅m Material: In case of SUS303

Unit: mm